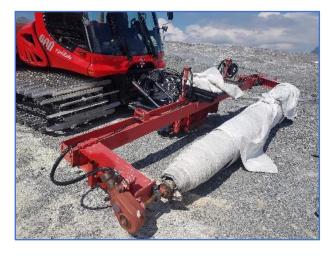

#### SSC Universal winch consisting of:

- Connecting frame to be assembled onto the front lift of the groomer (Kässbohrer, Prinoth). Optional additional connections for digging machines or other communal vehicles like tractors, etc.
- Hydraulic cross slide frame, support tube with 2 laterally adjustable support arms to couple the foil support tubes.
- Hydraulic system, operable from the operator's cabin, consisting of:
   Hydro motor with valve block and control box with 2 potentiometers for speed regulation and pressure regulation of oil engine.
- Dualsided hydraulic locking of rolling bar mounting.
- Hydraulic switching on or off of hydraulic drive motor

## Technical data

Non-woven material roll width max.

Roll diameter

Rolling bar aluminium

Weight approx.

Lateral displacement

6'000 mm

max. 1'000 mm

80/80/x5, length max. 6'500 mm

650 kg

+/- 250 mm