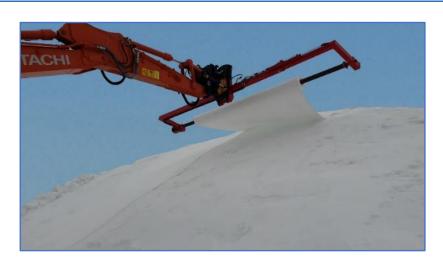

### **SSC Universal Winch**

# A multi adaptive winch for highest demands and comfort

#### SSC Universal winch consisting of:

- Connecting frame to be assembled onto the front lift of the groomer (Kässbohrer, Prinoth). Optional additional connections for digging machines or other communal vehicles like tractors, etc.
- Hydraulic cross slide frame, support tube with 2 laterally adjustable support arms to couple the foil support tubes.
- Hydraulic system, operable from the operator's cabin, consisting of:
   Hydro motor with valve block and control box with 2 potentiometers for speed regulation and pressure regulation of oil engine.
- Dualsided hydraulic locking of rolling bar mounting.
- Hydraulic switching on or off of hydraulic drive motor