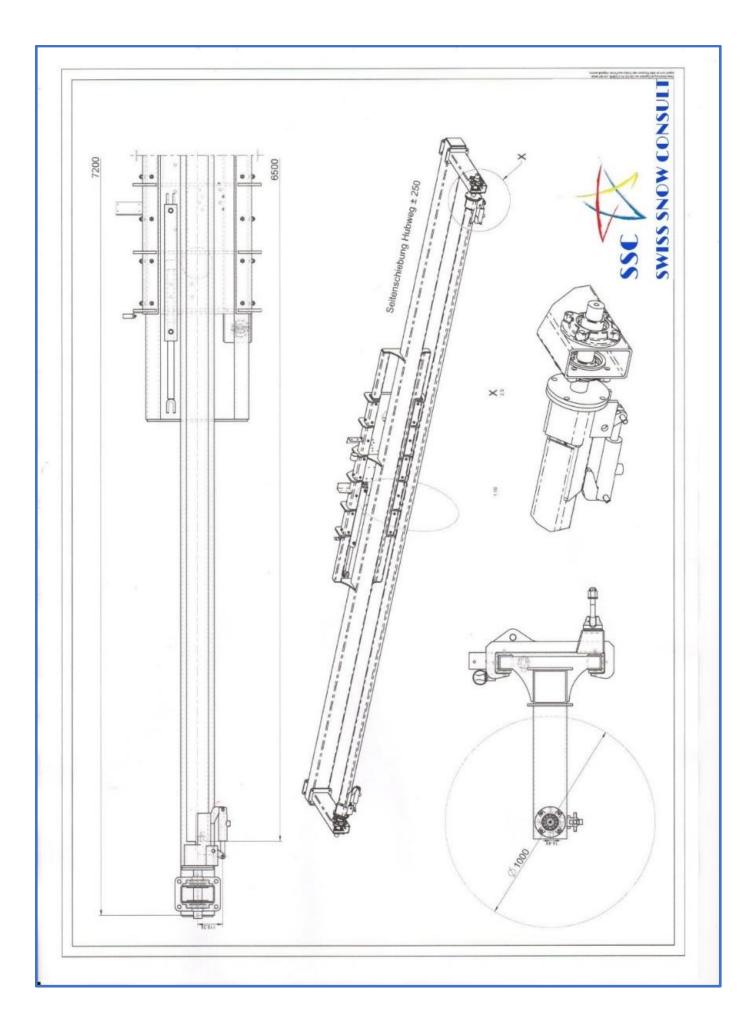

#### SSC Universal winch consisting of:

- Connecting frame to be assembled onto the front lift of the groomer (Kässbohrer, Prinoth). Optional additional connections for digging machines or other communal vehicles like tractors, etc.
- Hydraulic cross slide frame, support tube with 2 laterally adjustable support arms to couple the foil support tubes.
- Hydraulic system, operable from the operator's cabin, consisting of:
   Hydro motor with valve block and control box with 2 potentiometers for speed regulation and pressure regulation of oil engine.
- Dualsided hydraulic locking of rolling bar mounting.
- Hydraulic switching on or off of hydraulic drive motor

## Technical data

Non-woven material roll width max.

Roll diameter

Rolling bar aluminium

Weight approx.

Lateral displacement

6'000 mm

max. 1'000 mm

80/80/x5, length max. 6'500 mm

650 kg

+/- 250 mm

## Oil quantities and connections

• Hydraulic drive for non-woven rolls

Clamping operation

If desired lateral slide frame

double-acting min. 30 liter/min. 180 bar double-acting min. 15 liter/min. 180 bar double-acting min. 15 liter/min. 180 bar